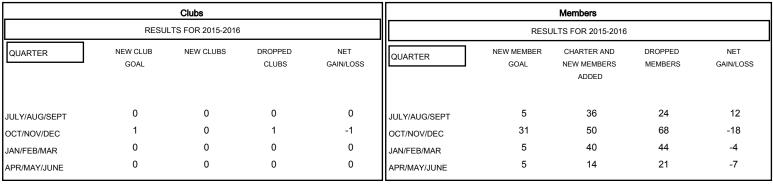

## MONTHLY MEMBERSHIP PROGRESS REPORT

District 27 E1

Results as of: 4/30/2016

GMT: Judy Hankom LOCATION WISCONSIN GMT CA 1

| - CURRENT YEAR GOALS FOR NEW |  |
|------------------------------|--|
| MEMBERS                      |  |

- CURRENT YEAR ACTUAL MEMBERS

- ▲ - LAST YEAR ACTUAL MEMBERS

| DROPPED CLUBS: 1 |     |
|------------------|-----|
| DROPPED MEMBERS  |     |
| DECEASED         | 14  |
| CLUB CANCELLED   | 11  |
| OTHER            | 130 |
| TOTAL            | 155 |