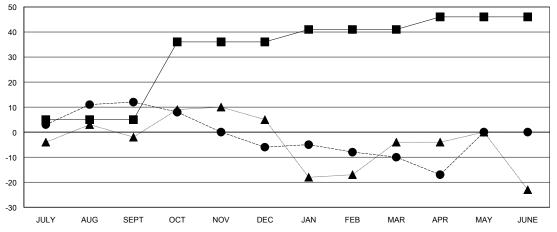

## MONTHLY MEMBERSHIP PROGRESS REPORT

District 27 E1

Results as of: 4/30/2016

GMT: Judy Hankom LOCATION WISCONSIN GMT CA 1

| - CURRENT YEAR GOALS FOR NEW |  |
|------------------------------|--|
| MEMBERS                      |  |

- CURRENT YEAR ACTUAL MEMBERS

- ▲ - LAST YEAR ACTUAL MEMBERS

| DROPPED CLUBS: 1 |     |
|------------------|-----|
| DROPPED MEMBERS  |     |
| DECEASED         | 14  |
| CLUB CANCELLED   | 11  |
| OTHER            | 130 |
| TOTAL            | 155 |